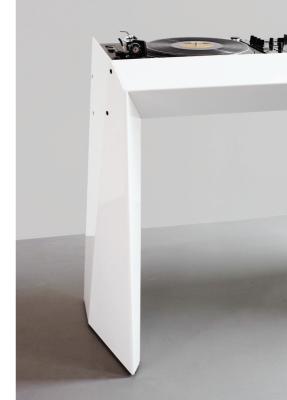

# **LAPTOP STAND**

The easy-to-install laptop-stand can hold up to a 15" screen laptop. Depth 255 mm, Width 435 mm The aluminium track allows you to slide your laptop-stand into the ideal position. Anti-slide rubber fittings keep your laptop in place.

# **WIRE CHANNEL**

All leads, connections, plug-boards and Power-Supply Units can be concealed underneath desktop and behind detachable leg panels.

Three holes allow cables to be fed through to hollow legs.