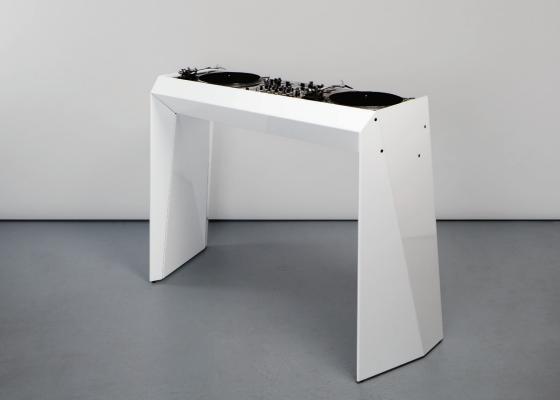

### **METAL DJ DESK**

- 3-piece powder-coated aluminium construction allows for interchangeable desktops, offering a choice of three widths for any configuration of equipment
- Lightweight (under 25 kg)
- Assembly time 10 minutes
- Ergonomic, detachable laptop-stand slides to your desired position (15" maximum screen-size)
- All leads, connections and PSUs concealed
- Customisable finish: any colour or choice of design can be applied
- Solid rubber feet
- Perfect for Live use, easily packaged in two cardboard boxes
- Designed and handmade in Berlin, Germany