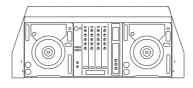

# **METAL** DJ DESK



### **METAL DJ DESK**

- 3-piece powder-coated aluminium construction allows for interchangeable desktops, offering a choice of three widths for any configuration of equipment
- Lightweight (under 25 kg)
- Assembly time 10 minutes
- Ergonomic, detachable laptop-stand slides to your desired position (15" maximum screen-size)
- All leads, connections and PSUs concealed
- Customisable finish: any colour or choice of design can be applied
- Solid rubber feet
- Perfect for Live use, easily packaged in two cardboard boxes
- Designed and handmade in Berlin, Germany



# SIZE S







# SIZE M



— 1227 mm —

875 mm







# **POSSIBLE EQUIPMENT COMBINATIONS**

## SIZE S

2 x Pioneer CDJ 1000 1 x Pioneer DJM 800



### SIZE M

2 x Technics SL-1210 1 x Pioneer DJM 800



### SIZE L

2 x Pioneer CDJ 1000 2 x Technics SL-1210

1 x Pioneer DJM 800





# **LAPTOP STAND**





The easy-to-install laptop-stand can hold up to a 15" screen laptop. Depth 255 mm, Width 435 mm The aluminium track allows you to slide your laptop-stand into the ideal position. Anti-slide rubber fittings keep your laptop in place.

# **WIRE CHANNEL**





All leads, connections, plug-boards and Power-Supply Units can be concealed underneath desktop and behind detachable leg panels.

Three holes allow cables to be fed through to hollow legs.





# **PRICING\***

| SIZE S                              | 999 €   |
|-------------------------------------|---------|
| SIZE M                              | 1.199 € |
| SIZE L