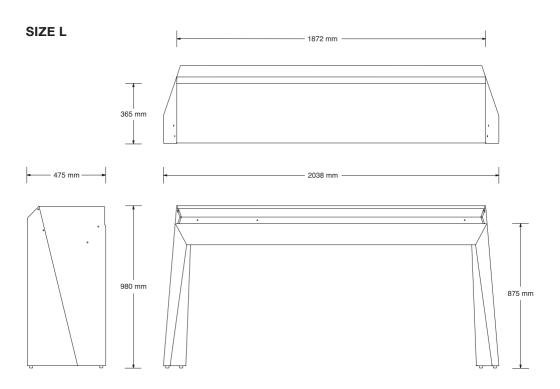

# **METAL** DJ DESK



### **METAL DJ DESK**

- 3-piece powder-coated aluminium construction allows for interchangeable desktops, offering a choice of three widths for any configuration of equipment
- Lightweight (under 25 kg)
- Assembly time 10 minutes
- Ergonomic, detachable laptop-stand slides to your desired position (15" maximum screen-size)
- All leads, connections and PSUs concealed
- Customisable finish: any colour or choice of design can be applied
- Solid rubber feet
- Perfect for Live use, easily packaged in two cardboard boxes
- Designed and handmade in Berlin, Germany



# SIZE S







# SIZE M



— 1227 mm —

875 mm







# **POSSIBLE EQUIPMENT COMBINATIONS**

## SIZE S

2 x Pioneer CDJ 1000 1 x Pioneer DJM 800



### SIZE M

2 x Technics SL-1210 1 x Pioneer DJM 800



### SIZE L

2 x Pioneer CDJ 1000 2 x Technics SL-1210

1 x Pioneer DJM 800





# **LAPTOP STAND**





The easy-to-install laptop-stand can hold up to a 15" screen laptop. Depth 255 mm, Width 435 mm The aluminium track allows you to slide your laptop-stand into the ideal position. Anti-slide rubber fittings keep your laptop in place.

# **WIRE CHANNEL**





All leads, connections, plug-boards and Power-Supply Units can be concealed underneath desktop and behind detachable leg panels.

Three holes allow cables to be fed through to hollow legs.





# **PRICING\***

| SIZE S                              | 999 €   |
|----------------------