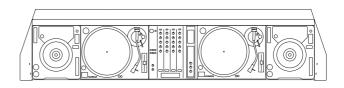

uminium construction allows for interchangeable desktops, offering a choice of three widths for any configuration of equipment
- Lightweight (under 25 kg)
- Assembly time 10 minutes
- Ergonomic, detachable laptop-stand slides to your desired position (15" maximum screen-size)
- All leads, connections and PSUs concealed
- Customisable finish: any colour or choice of design can be applied
- Solid rubber feet
- Perfect for Live use, easily packaged in two cardboard boxes
- Designed and handmade in Berlin, Germany



# SIZE S







# SIZE M



— 1227 mm —

875 mm







# **POSSIBLE EQUIPMENT COMBINATIONS**

## SIZE S

2 x Pioneer CDJ 1000 1 x Pioneer DJM 800



### SIZE M

2 x Technics SL-1210 1 x Pioneer DJM 800



### SIZE L

2 x Pioneer CDJ 1000 2 x Technics SL-1210

1 x Pioneer DJM 800





# **LAPTOP STAND**





The easy-to-install laptop-stand can hold up to a 15" screen laptop. Depth 255 mm, Width 435 mm The aluminium track allows you to slide your laptop-stand into the ideal position. Anti-slide rubber fittings keep your laptop in place.

# **WIRE CHANNEL**





All leads, connections, plug-boards and Power-Supply Units can be concealed underneath desktop and behind detachable leg panels.

Three holes allow cables to be fed through to hollow legs.





# **PRICING\***

| SIZE S                              | 999 €   |
|-------------------------------------|---------|
| SIZE M                              | 1.199 € |
| SIZE L                              | 1.299 € |
| LAPTOP STAND (with aluminium track) | 349 €   |

Standard delivery time 3 weeks, ask for individual s