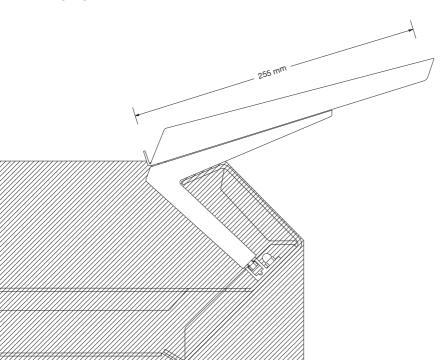

# **LAPTOP STAND**

The easy-to-install laptop-stand can hold up to a 15" screen laptop. Depth 255 mm, Width 435 mm The aluminium track allows you to slide your laptop-stand into the ideal position. Anti-slide rubber fittings keep your laptop in place.