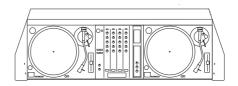

# **METAL** DJ DESK



### **METAL DJ DESK**

- 3-piece powder-coated aluminium construction allows for interchangeable desktops, offering a choice of three widths for any configuration of equipment
- Lightweight (under 25 kg)
- Assembly time 10 minutes
- Ergonomic, detachable laptop-stand slides to your desired position (15" maximum screen-size)
- All leads, connections and PSUs concealed
- Customisable finish: any colour or choice of design can be applied
- Solid rubber feet
- Perfect for Live use, easily packaged in two cardboard boxes
- Designed and handmade in Berlin, Germany



# SIZE S







# SIZE M



— 1227 mm —

875 mm







# **POSSIBLE EQUIPMENT COMBINATIONS**

## SIZE S

2 x Pioneer CDJ 1000 1 x Pioneer DJM 800



### SIZE M

2 x Technics SL-1210 1 x Pioneer DJM 800



### SIZE L

2 x Pioneer CDJ 1000 2 x Technics SL-1210

1 x Pioneer DJM 800





# **LAPTOP STAND**





The easy-to-install laptop-stand can hold up to a 15" screen laptop. Depth 255 mm, Width 435 mm The aluminium track allows you to slide your laptop-stand into the ideal position. Anti-slide rubber fittings keep your laptop in place.

# **WIRE CHANNEL**





All leads, connections, plug-boards and Power-Supply Units can be concealed underneath desktop and behind detachable leg panels.

Three holes allow cables to be fed through to hollow legs.





# **PRICING\***

| SIZE S                              | 999 €   |
|-------------------------------------|---------|
| SIZE M                              | 1.199 € |
| SIZE L                              | 1.299 € |
| LAPTOP STAND (with alum