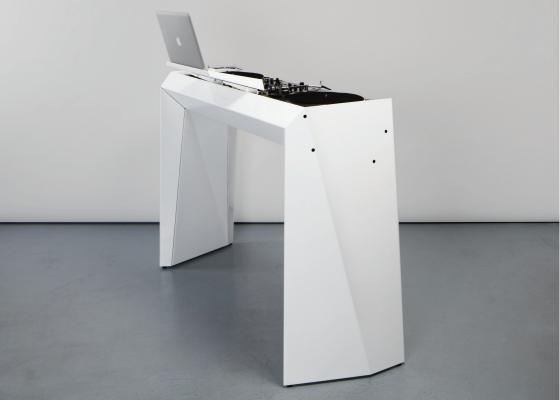

# **METAL** DJ DESK

### **METAL DJ DESK**

- 3-piece powder-coated aluminium construction allows for interchangeable desktops, offering a choice of three widths for any configuration of equipment
- Lightweight (under 25 kg)
- Assembly time 10 minutes
- Ergonomic, detachable laptop-stand slides to your desired position (15" maximum screen-size)
- All leads, connections and PSUs concealed
- Customisable finish: any colour or choice of design can be applied
- Solid rubber feet
- Perfect for Live use, easily packaged in two cardboard boxes
- Designed and handmade in Berlin, Germany