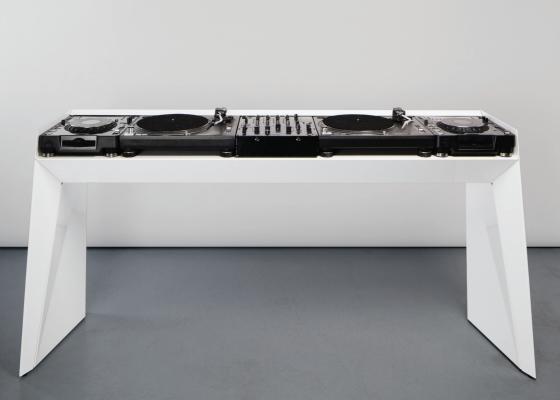

# **METAL** DJ DESK

### **METAL DJ DESK**

- 3-piece powder-coated aluminium construction allows for interchangeable desktops, offering a choice of three widths for any configuration of equipment
- Lightweight (under 25 kg)
- Assembly time 10 minutes
- Ergonomic, detachable laptop-stand slides to your desired position (15" maximum screen-size)
- All leads, connections and PSUs concealed
- Customisable finish: any colour or choice of design can be applied
- Solid rubber feet
- Perfect for Live use, easily packaged in two cardboard boxes
- Designed and handmade in Berlin, Germany

# **POSSIBLE EQUIPMENT COMBINATIONS**

### SIZE L

2 x Pioneer CDJ 1000 2 x Technics SL-1210

1 x Pioneer DJM 800