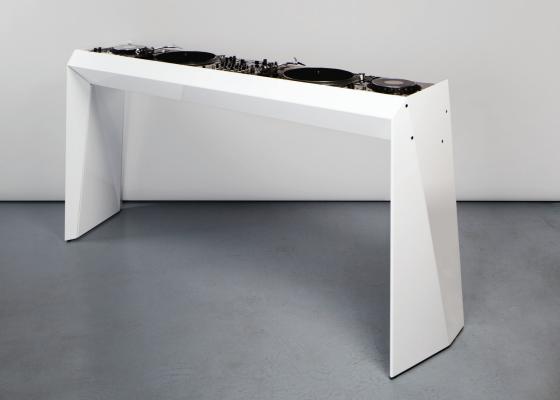

# **METAL** DJ DESK

### **METAL DJ DESK**

- 3-piece powder-coated aluminium construction allows for interchangeable desktops, offering a choice of three widths for any configuration of equipment
- Lightweight (under 25 kg)
- Assembly time 10 minutes
- Ergonomic, detachable laptop-stand slides to your desired position (15" maximum screen-size)
- All leads, connections and PSUs concealed
- Customisable finish: any colour or choice of design can be applied
- Solid rubber feet
- Perfect for Live use, easily packaged in two cardboard boxes
- Designed and handmade in Berlin, Germany