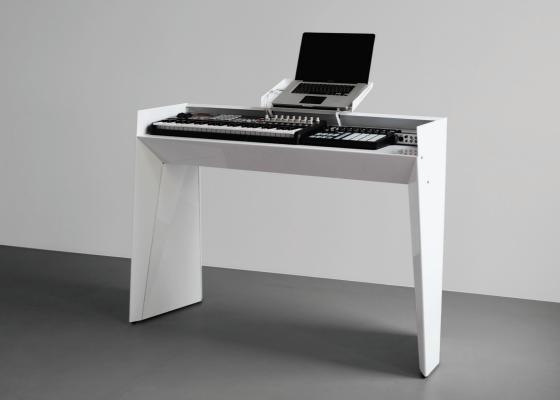

# **LAPTOP STAND**

The easy-to-install laptop-stand can hold up to a 15" screen laptop. Depth 255 mm, Width 435 mm The aluminium track allows you to slide your laptop-stand into the ideal position. Anti-slide rubber fittings keep your laptop in place.