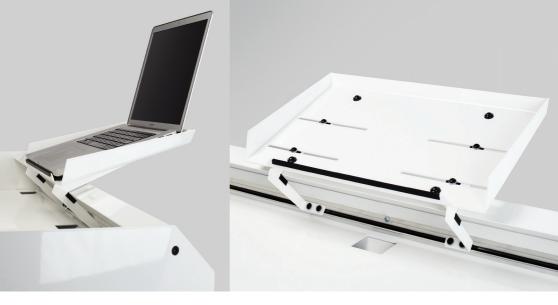

# **LAPTOP STAND**

The easy-to-install laptop-stand can hold up to a 15" screen laptop. Depth 255 mm, Width 435 mm The aluminium track allows you to slide your laptop-stand into the ideal position. Anti-slide rubber fittings keep your laptop in place.