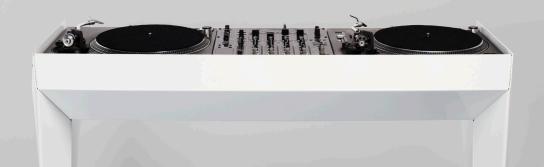

nto the ideal position. Anti-slide rubber fittings keep your laptop in place.

# **WIRE CHANNEL**





All leads, connections, plug-boards and Power-Supply Units can be concealed underneath desktop and behind detachable leg panels.

Three holes allow cables to be fed through to hollow legs.





# **PRICING\***

| SIZE S                              | 999 €   |
|-------------------------------------|---------|
| SIZE M                              | 1.199 € |
| SIZE L                              | 1.299 € |
| LAPTOP STAND (with aluminium track) | 349 €   |

Standard delivery time 3 weeks, ask for individual shipping fee.

\* Technical equipment not included



### info@DJ-DESK.com

Metrofarm GmbH Lobeckstrasse 36 D-10969 Berlin

+49 30 2345 77 53 www.metrofarm.net



www.**DJ-DESK**.com