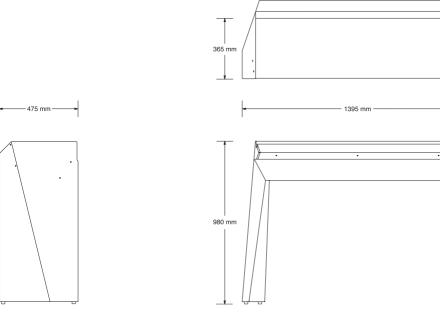

# **METAL** DJ DESK



### **METAL DJ DESK**

- 3-piece powder-coated aluminium construction allows for interchangeable desktops, offering a choice of three widths for any configuration of equipment
- Lightweight (under 25 kg)
- Assembly time 10 minutes
- Ergonomic, detachable laptop-stand slides to your desired position (15" maximum screen-size)
- All leads, connections and PSUs concealed
- Customisable finish: any colour or choice of design can be applied
- Solid rubber feet
- Perfect for Live use, easily packaged in two cardboard boxes
- Designed and handmade in Berlin, Germany



# SIZE S







# SIZE M



— 1227 mm —

875 mm







# **POSSIBLE EQUIPMENT COMBINATIONS**

## SIZE S

2 x Pioneer CDJ 1000 1 x Pioneer DJM 800



### SIZE M

2 x Technics SL-1210 1 x Pioneer DJM 800



### SIZE L

2 x Pioneer CDJ 1000 2 x Technics SL-1210

1 x Pioneer DJM 800





# **LAPTOP STAND**





The easy-to-install laptop-stand can hold up to a 15" screen laptop. Depth 255 mm, Width 435 mm The aluminium track allows you to slide your laptop-stand into the ideal position. Anti-slide rubber fittings keep your laptop in place.

# **WIRE CHANNEL**





All leads, connections, plug-boards and Power-Supply Units can be concealed underneath desktop and behind detachable leg panels.

Three holes allow cables to be fed through to hollow legs.





# **PRICING\***

| SIZE S                              | 999 €