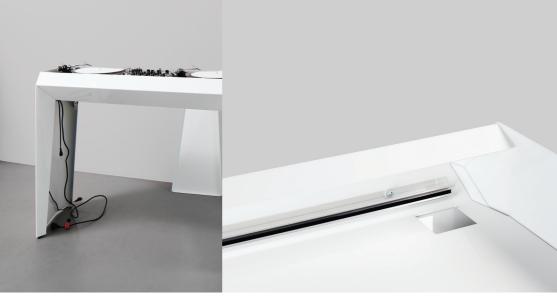

# **WIRE CHANNEL**

All leads, connections, plug-boards and Power-Supply Units can be concealed underneath desktop and behind detachable leg panels.

Three holes allow cables to be fed through to hollow legs.