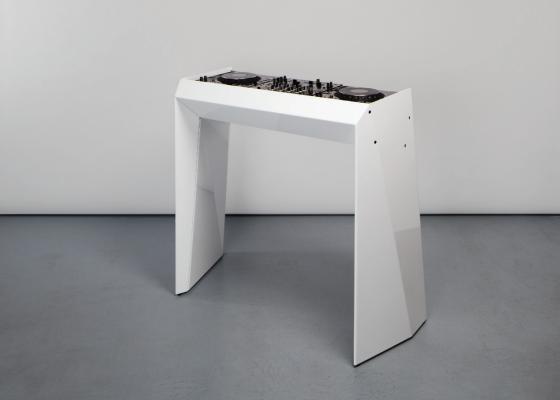

### **METAL DJ DESK**

- 3-piece powder-coated aluminium construction allows for interchangeable desktops, offering a choice of three widths for any configuration of equipment
- Lightweight (under 25 kg)
- Assembly time 10 minutes
- Ergonomic, detachable laptop-stand slides to your desired position (15" maximum screen-size)
- All leads, connections and PSUs concealed
- Customisable finish: any colour or choice of design can be applied
- Solid rubber feet
- Perfect for Live use, easily packaged in two cardboard boxes
- Designed and handmade in Berlin, Germany