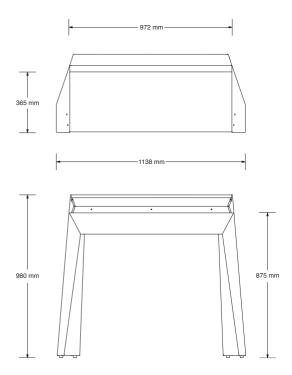

# **METAL** DJ DESK



### **METAL DJ DESK**

- 3-piece powder-coated aluminium construction allows for interchangeable desktops, offering a choice of three widths for any configuration of equipment
- Lightweight (under 25 kg)
- Assembly time 10 minutes
- Ergonomic, detachable laptop-stand slides to your desired position (15" maximum screen-size)
- All leads, connections and PSUs concealed
- Customisable finish: any colour or choice of design can be applied
- Solid rubber feet
- Perfect for Live use, easily packaged in two cardboard boxes
- Designed and handmade in Berlin, Germany



# SIZE S







# SIZE M



— 1227 mm —

875 mm







# **POSSIBLE EQUIPMENT COMBINATIONS**

## SIZE S

2 x Pioneer CDJ 1000 1 x Pioneer DJM 800



### SIZE M

2 x Technics SL-1210 1 x Pioneer DJM 800



### SIZE L

2 x Pioneer CDJ 1000 2 x Technics SL-1210

1 x Pioneer DJM 800





# **LAPTOP STAND**





The easy-to-install laptop-stand can hold up to a 15" screen laptop. Depth 255 mm, Width 435 mm The aluminium track allows you to slide your laptop-stand into the ideal position. Anti-slide rubber fittings keep your laptop in place.

# **WIRE CHANNEL**





All leads, connections, plug-boards and Power-Supply Units can be concealed underneath desktop and behind detachable leg panels.

Three holes allow cables to be fed through to hollow legs.





# **PRICING\***

| SIZE S