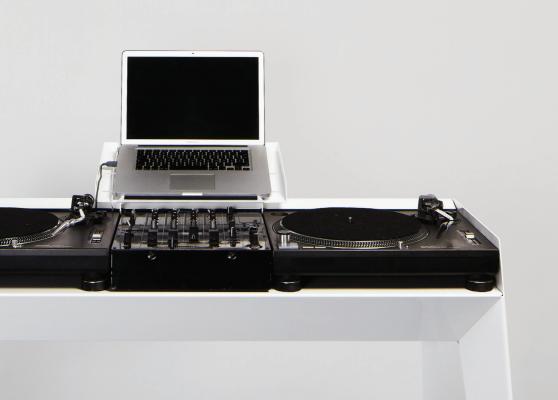

## SIZE S

2 x Pioneer CDJ 1000 1 x Pioneer DJM 800

### SIZE M

2 x Technics SL-1210 1 x Pioneer DJM 800

### SIZE L

2 x Pioneer CDJ 1000 2 x Technics SL-1210

1 x Pioneer DJM 800