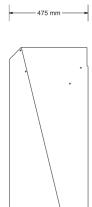

# **METAL** DJ DESK



### **METAL DJ DESK**

- 3-piece powder-coated aluminium construction allows for interchangeable desktops, offering a choice of three widths for any configuration of equipment
- Lightweight (under 25 kg)
- Assembly time 10 minutes
- Ergonomic, detachable laptop-stand slides to your desired position (15" maximum screen-size)
- All leads, connections and PSUs concealed
- Customisable finish: any colour or choice of design can be applied
- Solid rubber feet
- Perfect for Live use, easily packaged in two cardboard boxes
- Designed and handmade in Berlin, Germany



# SIZE S







# SIZE M



— 1227 mm —

875 mm







# **POSSIBLE EQUIPMENT COMBINATIONS**

## SIZE S

2 x Pioneer CDJ 1000 1 x Pioneer DJM 800



### SIZE M

2 x Technics SL-1210 1 x Pioneer DJM 800



### SIZE L

2 x Pioneer CDJ 1000 2 x Technics SL-1210

1 x Pioneer DJM 800





# **LAPTOP STAND**





The easy-to-install laptop-stand can hold up to a 15" screen laptop. Depth 255 mm, Width 435 mm The aluminium track allows you to slide your laptop-stand into the ideal position. Anti-slide rubber fittings keep your laptop in place.

# **WIRE CHANNEL**





All leads, connections, plug-boards and Power-Supply Units can be concealed underneath desktop and behind detachable leg panels.

Three holes allow cables to be fed through to hollow legs.





# **PRICING\***

| SIZE S