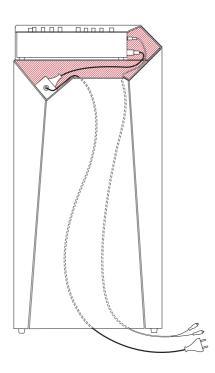

# **WIRE CHANNEL**

All leads, connections, plug-boards and Power-Supply Units can be concealed underneath desktop and behind detachable leg panels.

Three holes allow cables to be fed through to hollow legs.